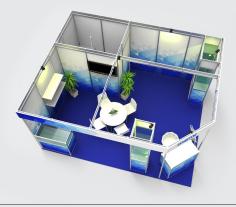

name board

## Stand area from 20 m<sup>2</sup>:

Lockable storage 1x1,5 m

### Not included:

Technical connections (power supply, water and sewage, internet), graphics on the walls, additional furniture, equipment and services (cleaning, catering, etc.)



# **EXCLUSIVE**

Price: 120 EUR/m

## **Exhibition stand construction includes:**

Shell scheme lined with white laminated boards to a height 2,5m. The lining completely covers the aluminium frame and the supporting wall elements. A possibility of graphics applications on the stand walls.

# Not included:

Carpet, technical connections (power supply, water and sewage, internet), graphics on the walls, furniture, equipment and services (cleaning, catering, etc.)



# A SHELL SCHEME SAMPLE INCLUDING ADDITIONAL EQUIPMENT AND SERVICES









# **FAVOURABLE PACKAGES** (Exhibit Space + Shell Scheme + Services)

**ROW PACKAGE 9 m<sup>2</sup>** Discounted price: 2 200 EUR **CORNER PACKAGE 12 m<sup>2</sup>** Discounted price: 3 100 EUR

### Packages include:

Exhibit space, shell scheme - white walls with aluminium frame, grey carpet, an information counter, a table with 4 chairs, spotlights, a trash can, name board, power supply up to 2kW, daily stand cleaning



CORNER PACKAGE 20 m<sup>2</sup> Discounted price: 5 640 EUR

# The package includes:

Exhibit space, shell scheme 5x4 m - white walls with aluminium frame, carpet in a colour of your choice, an information counter, a table with 4 chairs, a bar stool, lockable storage (1x1,5 m), a coat rack, shelving unit, spotlights, a trash can, name board, power supply up to 2kW,