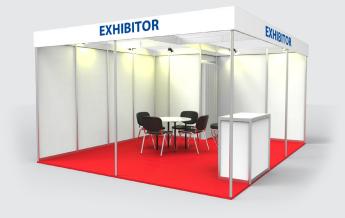

# **PREMIUM**

Price: 58 EUR/m<sup>2</sup>

### Premium shell scheme includes:

White walls with aluminium frame, carpet in a colour of your choice, an information counter, a table with 4 chairs, a bar stool, a trash can, lockable storage (1x1 m), shelving unit, spotlights (1x 100 W per 3 m²), name board

## Stand area from 20 m<sup>2</sup>:

Lockable storage 1x1,5 m

### Not included:

Technical connections (power supply, water and sewage, internet), graphics on the walls, additional furniture, equipment and services (cleaning, catering, etc.)