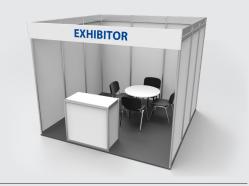

## **BASIC**

Price: 38 EUR/m<sup>2</sup>

## Basic shell scheme includes:

White walls with aluminium frame, grey carpet, an information counter, a table with 4 chairs, a trash can, name board

### Not included:

Technical connections (power supply, water and sewage, internet), graphics on the walls, additional furniture, equipment and services (cleaning, catering, etc.)