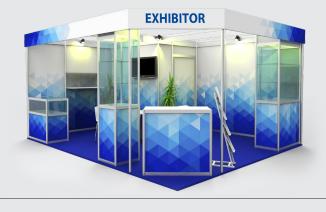

# **EXCLUSIVE**

Price: 120 EUR/m

## **Exhibition stand construction includes:**

Shell scheme lined with white laminated boards to a height 2,5m. The lining completely covers the aluminium frame and the supporting wall elements. A possibility of graphics applications on the stand walls.

# Not included:

Carpet, technical connections (power supply, water and sewage, internet), graphics on the walls, furniture, equipment and services (cleaning, catering, etc.)