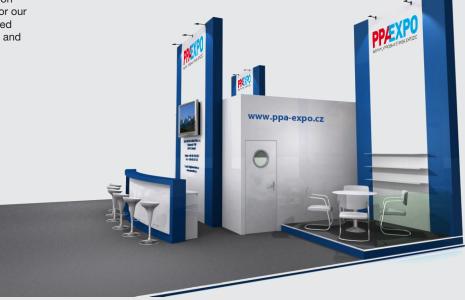

# **EXCLUSIVE**

Price: 120 EUR/m

## **Exhibition stand construction includes:**

Shell scheme lined with white laminated boards to a height 2,5m. The lining completely covers the aluminium frame and the supporting wall elements. A possibility of graphics applications on the stand walls.

# Not included:

Carpet, technical connections (power supply, water and sewage, internet), graphics on the walls, furniture, equipment and services (cleaning, catering, etc.)