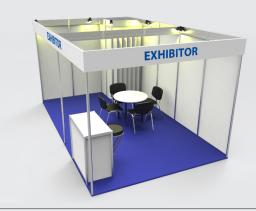

# **PREMIUM**

Price: 58 EUR/m<sup>2</sup>

### Premium shell scheme includes:

White walls with aluminium frame, carpet in a colour of your choice, an information counter, a table with 4 chairs, a bar stool, a trash can, lockable storage (1x1 m), shelving unit, spotlights (1x 100 W per 3 m²), name board

## Stand area from 20 m<sup>2</sup>:

Lockable storage 1x1,5 m

### Not included:

Technical connections (power supply, water and sewage, internet), graphics on the walls, additional furniture, equipment and services (cleaning, catering, etc.)