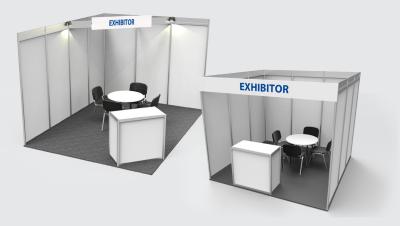

## **BASIC**

Price: 38 EUR/m<sup>2</sup>

## Basic shell scheme includes:

White walls with aluminium frame, grey carpet, an information counter, a table with 4 chairs, a trash can, name board

### Not included:

Technical connections (power supply, water and sewage, internet), graphics on the walls, additional furniture, equipment and services (cleaning, catering, etc.)